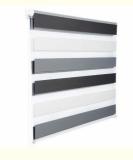

# More Images

# Bathroom Zebra Roller Blinds No Punch Bathroom Toilet Kitchen Blackout Waterproof Pull Down Blinds

KEEWO ZEBRA blind is a window frame fitted blind with smaller aluminium brackets. This roller blind can be fitted directly on window frames and door frames of any kind. It also comes with an optional roller holder bar for quick and easy mounting.

\*Easy to install and designed in versatile light grey/off-white shade, this plain blackout/half blackout ZEBRA blind provides high levels of insulation to help reduce unwanted external noise and light, available in a choice of sizes to fit your windows.