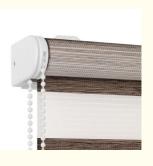

# More Images

# Bathroom Zebra Roller Blinds No Punch Bathroom Toilet Kitchen Blackout Waterproof Pull Down Blinds

KEEWO ZEBRA blind is a window frame fitted blind with smaller aluminium brackets. This roller blind can be fitted directly on window frames and door frames of any kind. It also comes with an optional roller holder bar for quick and easy mounting.

\*Easy to install and designed in versatile light grey/off-white shade, this plain blackout/half blackout ZEBRA blind provides high levels of insulation to help reduce unwanted external noise and light, available in a choice of sizes to fit your windows.