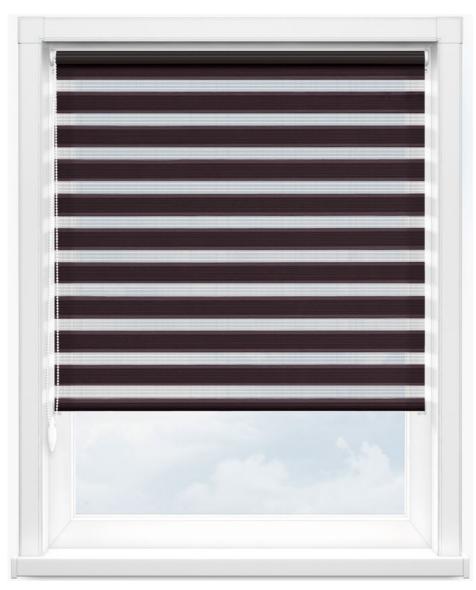

# Bathroom Zebra Roller Blinds No Punch Bathroom Toilet Kitchen Blackout Waterproof Pull Down Blinds

KEEWO ZEBRA blind is a window frame fitted blind with smaller aluminium brackets. This roller blind can be fitted directly on window frames and door frames of any kind. It also comes with an optional roller holder bar for quick and easy mounting.

\*Easy to install and designed in versatile light grey/off-white shade, this plain blackout/half blackout ZEBRA blind provides high levels of insulation to help reduce unwanted external noise and light, available in a choice of sizes to fit your windows.

\*These blinds can be cut down to suit your requirements. Please note that blinds cannot be returned once altered.

Please note: The width measurements quoted are the fabric width, which **includes** the brackets and mechanism.