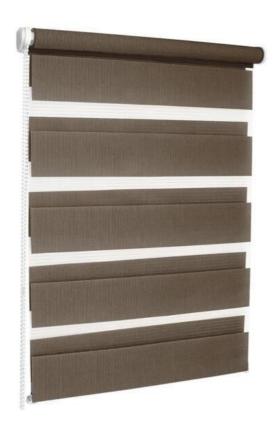

# More Images

# Bathroom Zebra Roller Blinds No Punch Bathroom Toilet Kitchen Blackout Waterproof Pull Down Blinds

KEEWO ZEBRA blind is a window frame fitted blind with smaller aluminium brackets. This roller blind can be fitted directly on window frames and door frames of any kind. It also comes with an optional roller holder bar for quick and easy mounting.

\*Easy to install and designed in versatile light grey/off-white shade, this plain blackout/half blackout ZEBRA blind provides high levels of insulation to help reduce unwanted external noise and light, available in a choice of sizes to fit your windows.