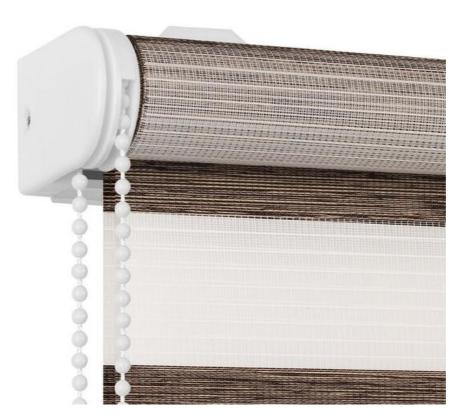

# Bathroom Zebra Roller Blinds No Punch Bathroom Toilet Kitchen Blackout Waterproof Pull Down Blinds

KEEWO ZEBRA blind is a window frame fitted blind with smaller aluminium brackets. This roller blind can be fitted directly on window frames and door frames of any kind. It also comes with an optional roller holder bar for quick and easy mounting.

\*Easy to install and designed in versatile light grey/off-white shade, this plain blackout/half blackout ZEBRA blind provides high levels of insulation to help reduce unwanted external noise and light, available in a choice of sizes to fit your windows.

\*These blinds can be cut down to suit your requirements. Please note that blinds cannot be returned once altered.

Please note: The width measurements quoted are the fabric width, which **includes** the brackets and mechanism.